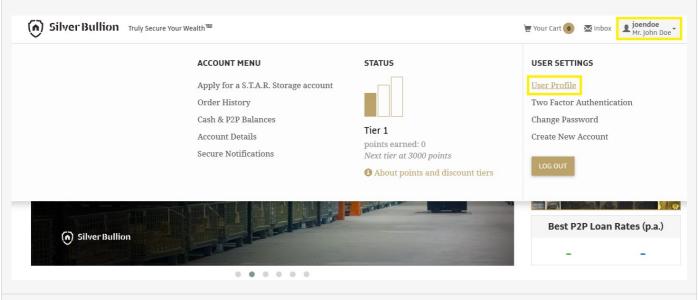

#### Step 1

Log-in to your account and click on your **PROFILE** (top right corner of the page), then select **CREATE NEW ACCOUNT** under the User Settings column.

| Silver Bullion Truly Secure | Your Wealth 1880                                                                                                                        |                                                                                                     | 📜 Your Cart 💿 🖾 Inbox 👤 joendoe<br>Mr. John Doe                                                     |
|-----------------------------|-----------------------------------------------------------------------------------------------------------------------------------------|-----------------------------------------------------------------------------------------------------|-----------------------------------------------------------------------------------------------------|
|                             | ACCOUNT MENU<br>Apply for a S.T.A.R. Storage account<br>Order History<br>Cash & P2P Balances<br>Account Details<br>Secure Notifications | STATUS<br>Tier 1<br>points earned: 0<br>Next tier at 3000 points<br>About points and discount tiers | USER SETTINGS<br>User Profile<br>Two Factor Authentication<br>Change Password<br>Create New Account |
| (a) Silver Bullion          |                                                                                                                                         |                                                                                                     | Best P2P Loan Rates (p.a.)                                                                          |